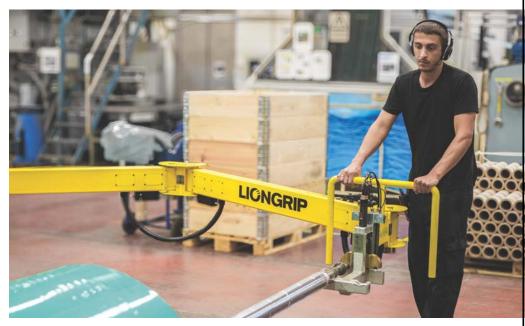

#### LIONGRIP IS ERGONOMICS

With essentially no effort, your employees are now able to move loads of up to 550 lbs. (250 kg) anywhere in a radius of up to 13 ft. (4 m) and a height of up to 6.5 ft. (2 m).

LIONGRIP's agility makes every working position a comfortable one. Injuries are avoided and sick leave is reduced.

# LIONGRIP X

**HEAVY HANDLING WITH EASE** 

The LIONGRIP X fully motorized for heavy handling up to 1760 lbs. (800 kg) at the tip of your fingers.

SHAFT HANDLING

ADAPTED TO THE OPERATOR

REEL HANDLING WITH TILTING