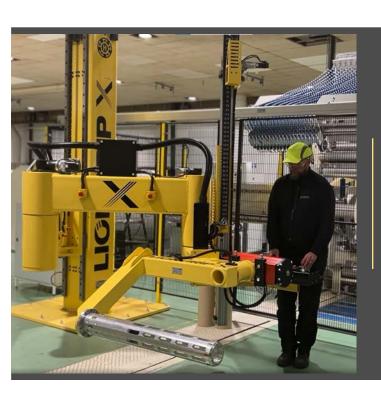

# LIONGRIP X

**HEAVY HANDLING WITH EASE** 

The LIONGRIP X fully motorized for heavy handling up to 1760 lbs. (800 kg) at the tip of your fingers.

SHAFT HANDLING

ADAPTED TO THE OPERATOR

REEL HANDLING WITH TILTING

SAFE HANDLING IN MACHINES

REACH DIFFICULT AREAS

VACUUM
MAGNETS
GRIPPERS
FORKS