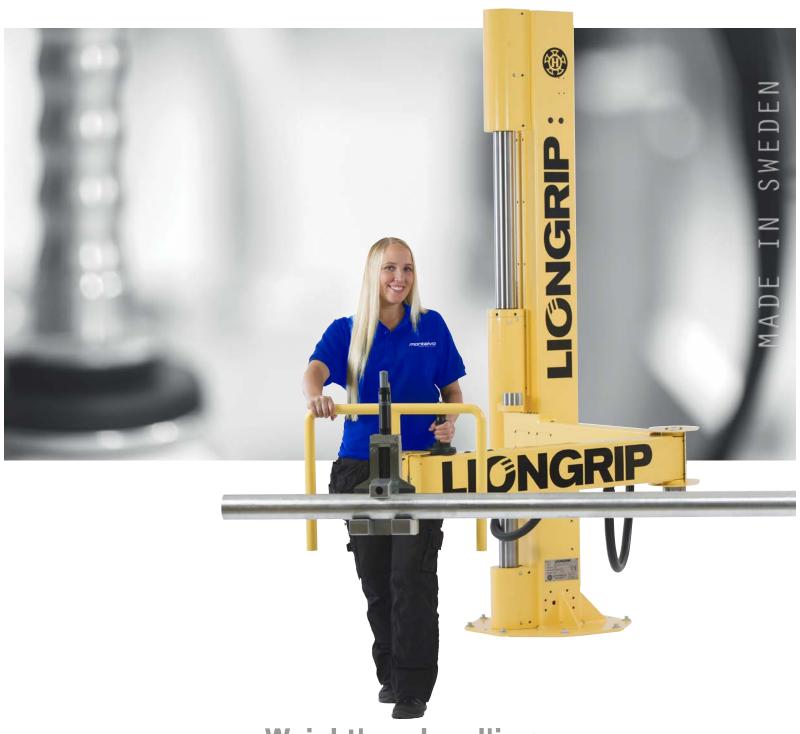

# montalvo

Weightless handling

#### LIONGRIP IS ERGONOMICS

With essentially no effort, your employees are now able to move loads of up to 550 lbs. (250 kg) anywhere in a radius of up to 13 ft. (4 m) and a height of up to 6.5 ft. (2 m).

LIONGRIP's agility makes every working position a comfortable one. Injuries are avoided and sick leave is reduced.