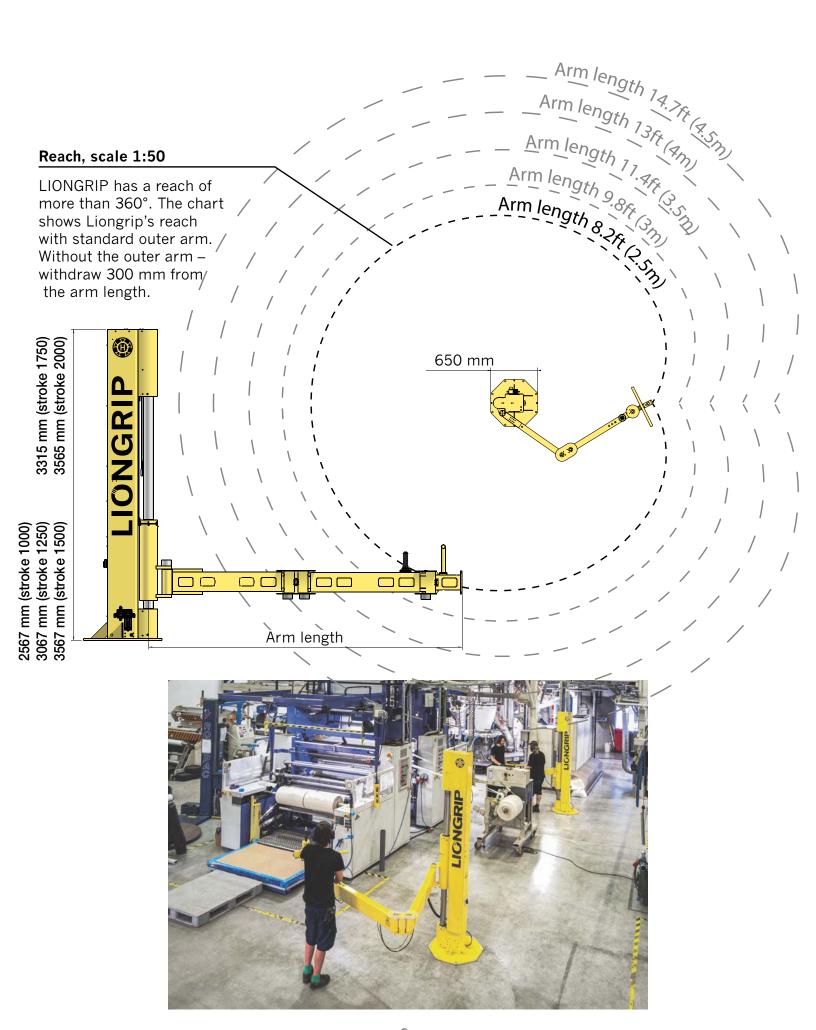

#### LIONGRIP IS ERGONOMICS

With essentially no effort, your employees are now able to move loads of up to 550 lbs. (250 kg) anywhere in a radius of up to 13 ft. (4 m) and a height of up to 6.5 ft. (2 m).

# Arm lengths standard:

2.5m, 3m, 3.5m & 4m (other on demand)

#### Working area:

over 400°