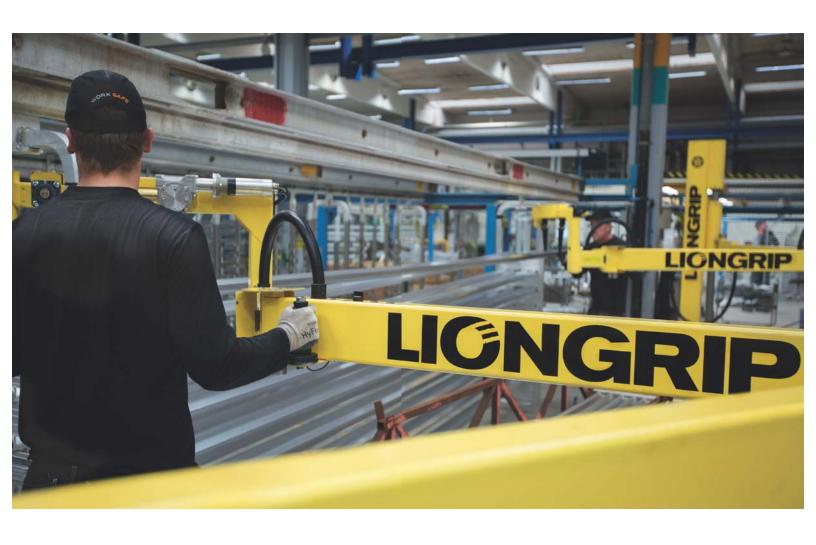

# LIONGRIP X

**HEAVY HANDLING WITH EASE** 

The LIONGRIP X fully motorized for heavy handling up to 1760 lbs. (800 kg) at the tip of your fingers.

SHAFT HANDLING

ADAPTED TO THE OPERATOR

REEL HANDLING WITH TILTING

SAFE HANDLING IN MACHINES

REACH DIFFICULT AREAS

VACUUM
MAGNETS
GRIPPERS
FORKS