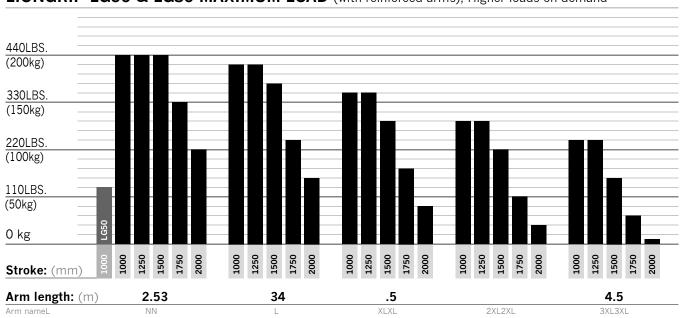

# LIONGRIP LG50 & LG80 MAXIMUM LOAD (with reinforced arms), Higher loads on demand

#### Stroke standard:

1m, 1.25m, 1.5m & 2m (other on demand, LG50 1m only)

# Arm lengths standard:

2.5m, 3m, 3.5m & 4m (other on demand)

#### Working area:

over 400°

# Lifting capacity:

LG50 up to 130 lbs. (60kg), LG80 up to 550 lbs. (250kg)

#### **Electrical connection:**

120V or 240V AC

# Air pressure:

6 bar

#### **SPECIAL ADAPTATIONS**

If above specifications don't suffice, please contact us.

| MAX WEIGHT:     | Up to 550 lbs. (250 kgs)<br>(Depending on lifting height<br>and arm length) |
|-----------------|-----------------------------------------------------------------------------|
| WORKING AREA:   | 400 degrees, up to radius 4 meters                                          |
| LIFTING HEIGHT: | Up to 2 meters<br>(Depending on weight andarm<br>length)                    |