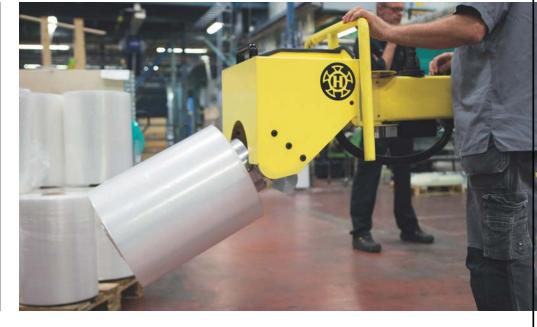

# LIONGRIP X

**HEAVY HANDLING WITH EASE** 

The LIONGRIP X fully motorized for heavy handling up to 1760 lbs. (800 kg) at the tip of your fingers.

SHAFT HANDLING

ADAPTED TO THE OPERATOR

REEL HANDLING WITH TILTING

SAFE HANDLING IN MACHINES

REACH DIFFICULT AREAS

VACUUM
MAGNETS
GRIPPERS
FORKS