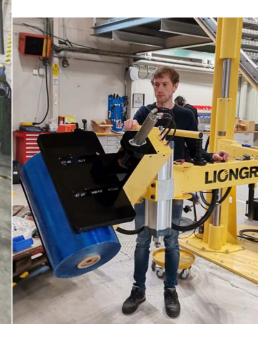

# LIONGRIP X

**HEAVY HANDLING WITH EASE** 

The LIONGRIP X fully motorized for heavy handling up to 1760 lbs. (800 kg) at the tip of your fingers.

SHAFT HANDLING

ADAPTED TO THE OPERATOR

REEL HANDLING WITH TILTING

# Lifting capacity:

LG50 up to 130 lbs. (60kg), LG80 up to 550 lbs. (250kg)