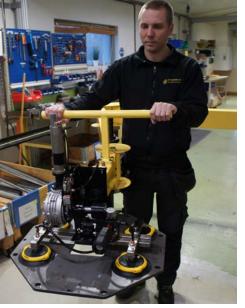

ne. Injuries are avoided and sick leave is reduced.

#### LIONGRIP IS PROFITABLE

The simple design, the durability, the ease of installation, the superior handling, the versatility; LIONGRIP is cost-effective in all aspects. Every plant equipped with pneumatics (6 bar) and electricity (120/240 volts) can install a Liongrip without other investments.

#### LIONGRIP IS FUN

You may have to try LIONGRIP to believe it, but moving 550 lbs. at the tip of your finger never ceases to amaze.

It even lifts your spirit.



# LIONGRIP X

**HEAVY HANDLING WITH EASE** 

The LIONGRIP X fully motorized for heavy handling up to 1760 lbs. (800 kg) at the tip of your fingers.

SHAFT HANDLING





ADAPTED TO THE OPERATOR

REEL HANDLING WITH TILTING





SAFE HANDLING IN MACHINES

REACH DIFFICULT AREAS







VACUUM
MAGNETS
GRIPPERS
FORKS



# LIONGRIP LG50 & LG80 MAXIMUM LOAD (with reinforced arms), Higher loads on demand





#### Stroke standard:

1m, 1.25m, 1.5m & 2m (other on demand, LG50 1m only)

# Arm lengths standard:

2.5m, 3m, 3.5m & 4m (other on demand)

#### Working area:

over 400°

# Lifting capacity:

LG50 up to 130 lbs. (60kg), LG80 up to 550 lbs. (250kg)

#### **Electrical connection:**

120V or 240V AC

# Air pressure:

6 bar

#### **SPECIAL ADAPTATIONS**

If above specifications don't suffice, please contact us.





| MAX WEIGHT:     | Up to 550 lbs. (250 kgs)<br>(Depending on lifting height<br>and arm length) |
|-----------------|-----------------------------------------------------------------------------|
| WORKING AREA:   | 400 degrees, up to radius 4 meters