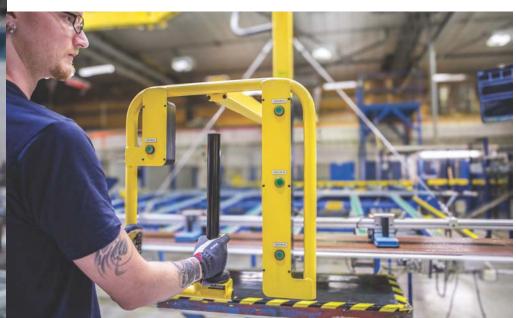

# LIONGRIP X

**HEAVY HANDLING WITH EASE** 

The LIONGRIP X fully motorized for heavy handling up to 1760 lbs. (800 kg) at the tip of your fingers.

SHAFT HANDLING

ADAPTED TO THE OPERATOR

REEL HANDLING WITH TILTING

SAFE HANDLING IN MACHINES

REACH DIFFICULT AREAS

VACUUM
MAGNETS
GRIPPERS
FORKS