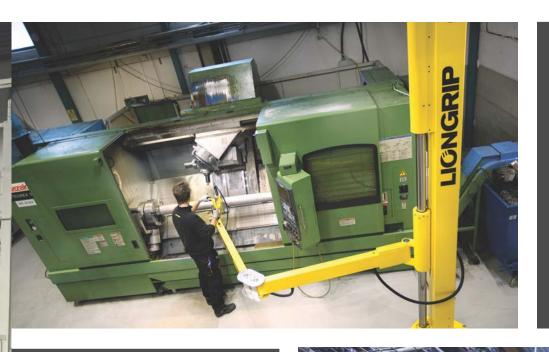

P's agility makes every working position a comfortable one. Injuries are avoided and sick leave is reduced.

#### LIONGRIP IS PROFITABLE

The simple design, the durability, the ease of installation, the superior handling, the versatility; LIONGRIP is cost-effective in all aspects. Every plant equipped with pneumatics (6 bar) and electricity (120/240 volts) can install a Liongrip without other investments.

#### LIONGRIP IS FUN

You may have to try LIONGRIP to believe it, but moving 550 lbs. at the tip of your finger never ceases to amaze.

It even lifts your spirit.



# LIONGRIP X

**HEAVY HANDLING WITH EASE** 

The LIONGRIP X fully motorized for heavy handling up to 1760 lbs. (800 kg) at the tip of your fingers.

SHAFT HANDLING





ADAPTED TO THE OPERATOR

REEL HANDLING WITH TILTING





SAFE HANDLING IN MACHINES

REACH DIFFICULT AREAS







VACUUM
MAGNETS
GRIPPERS
FORKS



# LIONGRIP LG50 & LG80 MAXIMUM LOAD (with reinforced arms), Higher loads on demand





#### Stroke standard:

1m, 1.25m, 1.5m & 2m (other on demand, LG50 1m only)

# Arm lengths standard:

2.5m, 3m, 3.5m & 4m (other on demand)

#### Working area:

over 400°

# Lifting capacity:

LG50 up to 130 lbs. (60kg), LG80 up to 550 lbs. (250kg)

#### **Electrical connection:**

120V or 240V AC

# Air pressure:

6 bar

#### **SPECIAL ADAPTATIONS**

If above specifications don't suffice, please contact us.





| MAX WEIGHT:     | Up to 550 lbs. (250 kgs)<br>(Depending on lifting height<br>and arm length) |
|-----------------|-----------------------------------------------------------------------------|
| WORKIN