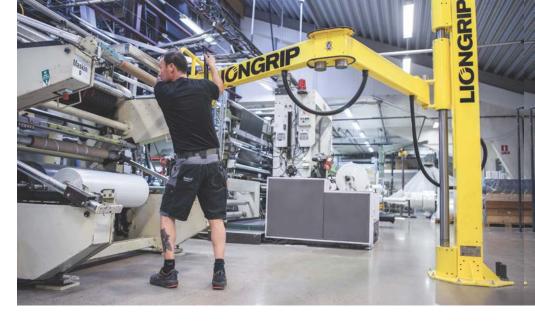

#### LIONGRIP IS ERGONOMICS

With essentially no effort, your employees are now able to move loads of up to 550 lbs. (250 kg) anywhere in a radius of up to 13 ft. (4 m) and a height of up to 6.5 ft. (2 m).

LIONGRIP's agility makes every working position a comfortable one. Injuries are avoided and sick leave is reduced.

#### LIONGRIP IS FUN

You may have to try LIONGRIP to believe it, but moving 550 lbs. at the tip of your finger never ceases to amaze.

It even lifts your spirit.